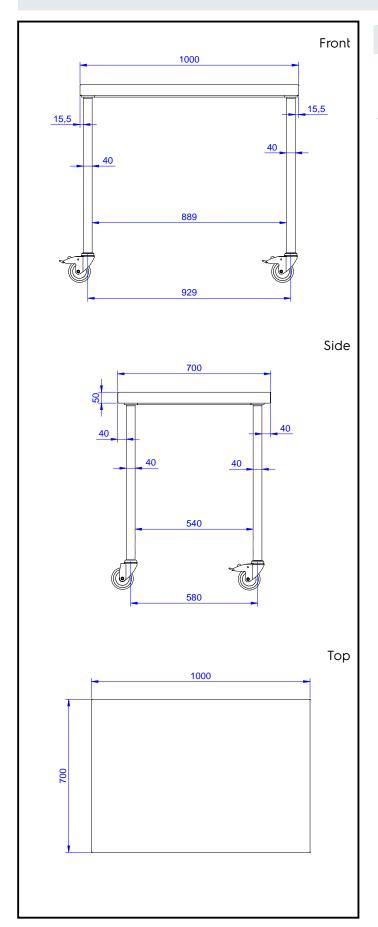

### **Key Information:**

External dimensions, Width:

133241 (TG1000MN)1000 mmExternal dimensions, Depth:700 mmExternal dimensions, Height:900 mmWorktop thickness:50 mmNet weight:35 kg

Standard Preparation 1000 mm Work Table on Wheels